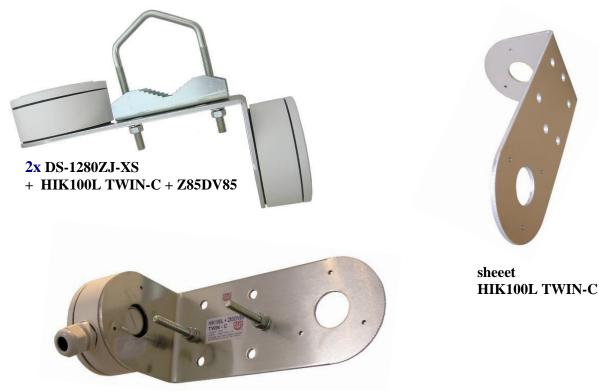

## HIK100L + Z85DV85 TWIN-C

Professional bracket for two cameras HIKVISION, mounting onto a tube or pole, **mounting gear for the DS-1280ZJ-XS and DS-1280ZJ-DM18** ( cameras DS2CD20XX, DS2CE16XX, DS2CE56XX ... ) .

DS-1280ZJ-XS + HIK100L TWIN-C + Z85DV85

## technical parameters

| material                   | AlMg3 thickness 4 mm     |
|----------------------------|--------------------------|
| bracket (Fe galvanic zinc) | Z85DV85                  |
| weight                     | 0,56 kg                  |
| dimensions HIK100 TWIN-C   | 99 x 233 x 110 x 4 mm    |
| openings HIK100(L) TWIN-C  | 2x Ø34, 6x Ø10 , 6x M4   |
| installation               | tube from 27 up to 75 mm |

Installation to a tube or a pole with diameter ranging from 27 up to 75mm.

**Equipment included with HIK100 ( L ) TWIN-C + Z85DV85 :** bolt DIN7985A M4x10 6pcs