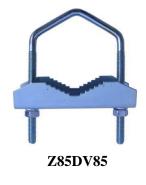

## HIK100L + Z85DV85 TWIN-C

Professional bracket for two cameras HIKVISION, mounting onto a tube or pole, **mounting gear for the DS-1280ZJ-XS and DS-1280ZJ-DM18** ( cameras DS2CD20XX, DS2CE16XX, DS2CE56XX ... ) .

## technical parameters

| material                   | AlMg3 thickness 4 mm     |
|----------------------------|--------------------------|
| bracket (Fe galvanic zinc) | Z85DV85                  |
| weight                     | 0,56 kg                  |
| dimensions HIK100 TWIN-C   | 99 x 233 x 110 x 4 mm    |
| openings HIK100(L) TWIN-C  | 2x Ø34, 6x Ø10 , 6x M4   |
| installation               | tube from 27 up to 75 mm |

Installation to a tube or a pole with diameter ranging from 27 up to 75mm.

**Equipment included with HIK100 ( L ) TWIN-C + Z85DV85 :** bolt DIN7985A M4x10 6pcs