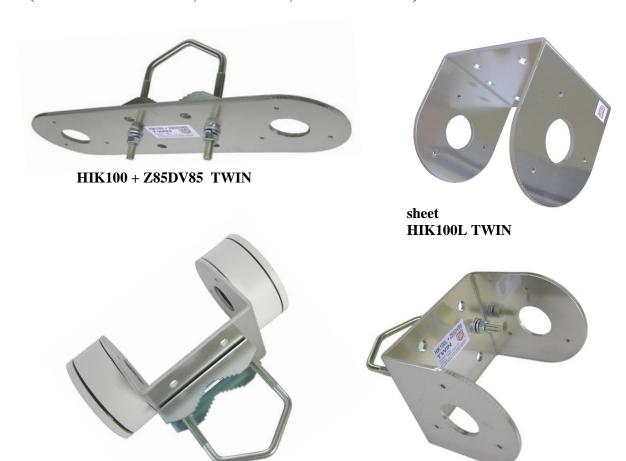

## **HIK100 + Z85DV85 TWIN**

## HIK100L + Z85DV85 TWIN

Professional bracket for two cameras HIKVISION, mounting onto a tube or pole in both vertical and horizontal position mounting gear for the DS-1280ZJ-XS and DS-1280ZJ-DM18 (cameras DS2CD20XX, DS2CE16XX, DS2CE56XX...)

## technical parameters

| material                    | AlMg3 thickness 4 mm     |
|-----------------------------|--------------------------|
| bracket (Fe galvanic zinc ) | Z85DV85                  |
| weight                      | 0,56 kg                  |
| Dimensions HIK100L TWIN     | 99 x 132 x 110 x 4 mm    |
| openings HIK100(L) TWIN     | 2x Ø34, 6x Ø10 , 6x M4   |
| installation                | tube from 27 up to 75 mm |