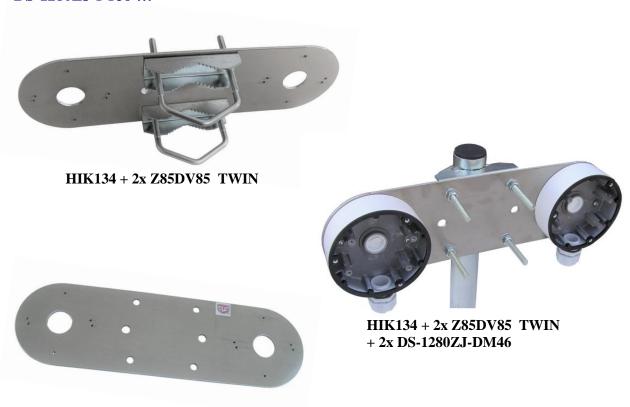

## HIK134 + 2x Z85DV85 TWIN

Professional bracket for the HIKVISION camera mounting onto a tube or pole in both vertical and horizontal position mounting gear for the DS-1280ZJ-DM46, DS-1260ZJ, DS-1280ZJ-S, DS-1280ZJ-PT3J ...

| material                    | AlMg3 thickness 4 mm           |
|-----------------------------|--------------------------------|
| bracket (Fe galvanic zinc ) | 2x Z85DV85                     |
| weight                      | 0,996kg                        |
| dimensions HIK134 TWIN      | 160 x 130 x 120 x 4mm          |
| openings HIK134 TWIN        | 2x Ø34, 2x Ø12 , 4x Ø10, 8x M4 |
| installation                | tube from 27 up to 75mm        |

note: it is possible to use the HIK134 + 2x Z85DV85 TWIN for other cameras (mounting boxes) – modification to different holes isn't complicated since HIK134 TWIN sheet metal is made out of AlMg3.

Installation to a tube or a pole (horizontally–vertically) with diameter ranging from 27 up to 75mm.

Equipment included with HIK134 + 2x Z85DV85 TWIN:

bolt DIN7985A M4x10 8pcs, M4x12 4pcs