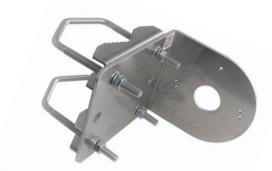

HIK134L + 2x Z85DV85 + DS-1280ZJ-DM18

HIK134L+2xZ85DV85+ DS-1260ZJ

sheet HIK134L

HIK134L+ 2x Z85DV85

| material                    | AlMg3 thickness 4mm           |
|-----------------------------|-------------------------------|
| bracket (Fe galvanic zinc ) | 2x Z85DV85                    |
| weight                      | 0,835kg                       |
| dimensions HIK134L          | 160 x 120 x 130 x 4mm         |
| openings HIK134L            | 1x Ø34, 4x Ø10, 2x Ø12, 6x M4 |
| installation                | tube from 27 up to 75mm       |

**Equipment included with HIK134L + 2x Z85DV85:** 

bolt DIN7985A M4x10 4pcs, M4x12 2pcs