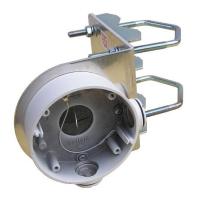

## HIK134L + 2x Z85DV85

Professional bracket for the HIKVISION camera mounting onto a tube or pole in both vertical and horizontal position mounting gear for the DS-1280ZJ-DM46, DS-1260ZJ, DS-1280ZJ-S, DS-1280ZJ-PT3J ...

**note**: it is possible to use the HIK134L + 2x Z85DV85 for other cameras (mounting boxes) – modification to different holes isn't complicated since HIK134L sheet metal is made out of AlMg3.

Installation to a tube or a pole (horizontally – vertically) with diameter ranging from 27 up to 75mm