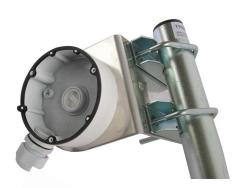

## HIK134L + 2x Z85DV85

Professional bracket for the HIKVISION camera mounting onto a tube or pole in both vertical and horizontal position mounting gear for the DS-1280ZJ-DM46, DS-1260ZJ, DS-1280ZJ-S, DS-1280ZJ-PT3J ...

**note**: it is possible to use the HIK134L + 2x Z85DV85 for other cameras (mounting boxes) – modification to different holes isn't complicated since HIK134L sheet metal is made out of AlMg3.

Installation to a tube or a pole (horizontally – vertically) with diameter ranging from 27 up to 75mm