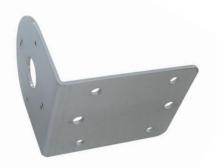

HIK134L + 2x Z85DV85 + DS-1280ZJ-DM18

HIK134L+2xZ85DV85+ DS-1260ZJ

sheet HIK134L

HIK134L+ 2x Z85DV85

| material                    | AlMg3 thickness 4mm           |
|-----------------------------|-------------------------------|
| bracket (Fe galvanic zinc ) | 2x Z85DV85                    |
| weight                      | 0,835kg                       |
| dimensions HIK134L          | 160 x 120 x 130 x 4mm         |
| openings HIK134L            | 1x Ø34, 4x Ø10, 2x Ø12, 6x M4 |
| installation                | tube from 27 up to 75mm       |