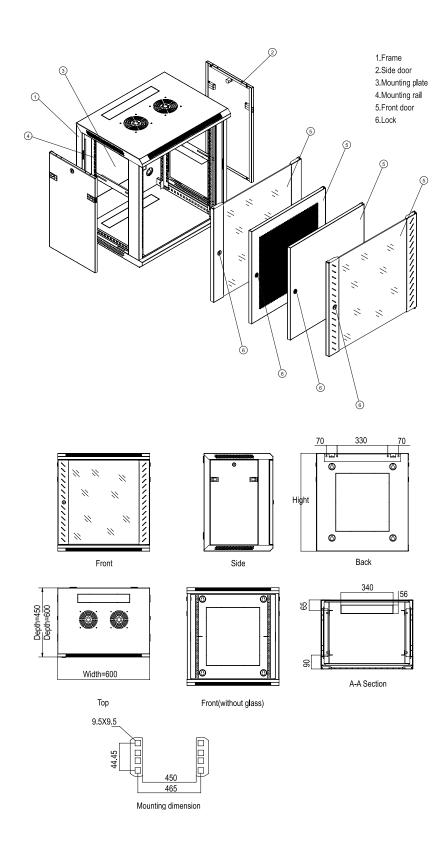

## **SPECIFICATIONS**

| Туре                  | Wall mounted rack cabinet |
|-----------------------|---------------------------|
| Modular spacing       | 19"                       |
| Rack capacity         | 27U                       |
| Color                 | Black                     |
| Material              | Steel and Glass           |
| Front door            | Tempered Glass            |
| Front door key lock   | Yes                       |
| Removable front door  | Yes                       |
| Removable side panels | Yes                       |
| Mounting profile      | Front and rear            |
| Rail thickness        | 1.5 mm                    |
| Ventilation           | Passive, space for 2 fans |
|                       |                           |

| Industry standard compliance | Comply with ANSI/EIA<br>RS-310-D, DIN41491; PART1,<br>IEC297-2, DIN41494; PART7,<br>GB/T3047.2-92 standard.<br>Compatible with metric, ETSI<br>and 19' international standard |
|------------------------------|-------------------------------------------------------------------------------------------------------------------------------------------------------------------------------|
| Width                        | 600 mm                                                                                                                                                                        |
| Height                       | 1300 mm                                                                                                                                                                       |
| Depth                        | 600 mm                                                                                                                                                                        |
| Maximum weight capacity      | 60 kg                                                                                                                                                                         |
| Package                      | Flatpack                                                                                                                                                                      |
|                              |                                                                                                                                                                               |