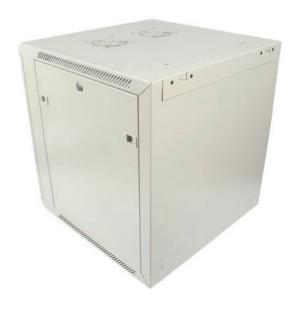

## **PRODUCT OVERVIEW**

Wall-mounted 600mm wide rack cabinet designed for the installation of both cabling and equipment. Suitable for multiple applications including local area networking (LAN) cabling and hardware, and the housing of surveillance and audio visual equipment.