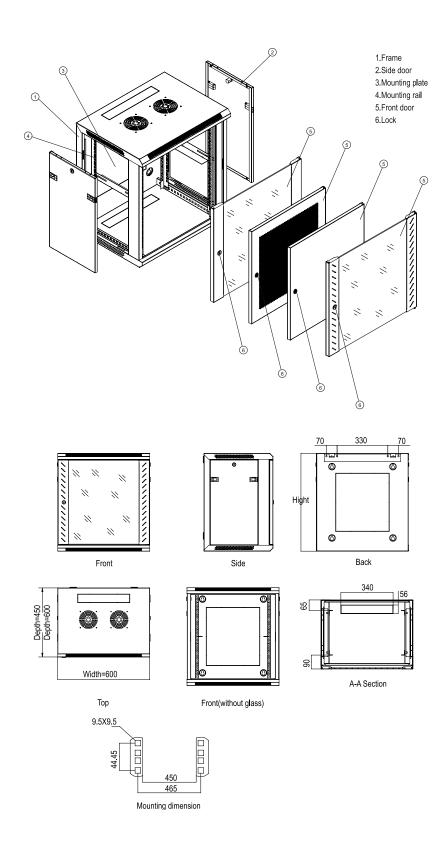

## **SPECIFICATIONS**

| Туре                  | Wall mounted rack cabinet |
|-----------------------|---------------------------|
| Modular spacing       | 19"                       |
| Rack capacity         | 10U                       |
| Color                 | Beige                     |
| Material              | Steel                     |
| Front door            | Plate                     |
| Front door key lock   | Yes                       |
| Removable front door  | Yes                       |
| Removable side panels | Yes                       |
| Mounting profile      | Front and rear            |
| Rail thickness        | 1.5 mm                    |
| Ventilation           | Passive, space for 2 fans |
|                       |                           |

| Industry standard compliance | Comply with ANSI/EIA<br>RS-310-D, DIN41491; PART1,<br>IEC297-2, DIN41494; PART7,<br>GB/T3047.2-92 standard.<br>Compatible with metric, ETSI<br>and 19' international standard |
|------------------------------|-------------------------------------------------------------------------------------------------------------------------------------------------------------------------------|
| Width                        | 600 mm                                                                                                                                                                        |
| Height                       | 553 mm                                                                                                                                                                        |
| Depth                        | 450 mm                                                                                                                                                                        |
| Maximum weight capacity      | 60 kg                                                                                                                                                                         |
| Package                      | Flatpack                                                                                                                                                                      |
|                              |                                                                                                                                                                               |