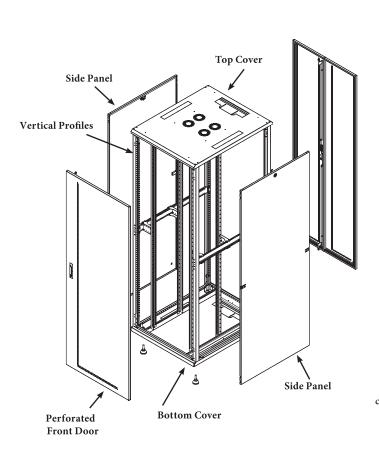

The side panels are removable and the cabinet is prepared for installation of fan tray, shelves and power giving you the option to create the cabinet that best suits your needs.

Access Panels at the top and bottom of the cabinet for easy cable access and added versatility. The rear cable access panels is lined with EDM rubber for extra protection.

Adjustable cage nut rails, levelers and castors are included. Please note that the castors are only for positioning the empty rack, they are not meant to support the rack when it's loaded with equipment.

## **SPECIFICATIONS**

| Туре                  | Floor-standing rack cabinet |
|-----------------------|-----------------------------|
| Modular spacing       | 19"                         |
| Rack capacity         | 42U                         |
| Color                 | Black                       |
| Material              | Steel                       |
| Front door            | Perforated plate            |
| Front door key lock   | Yes                         |
| Removable front door  | Yes                         |
| Removable side panels | Yes                         |
| Back door             | Perforated plate            |
| Castors and feet      | 4 adjustable feet           |
| Mounting profile      | Front and rear              |
| Rail thickness        | 1.2mm                       |
|                       |                             |