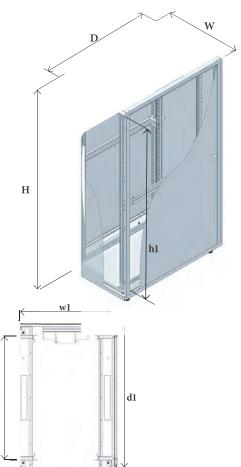

| Height                                  | 42U       |
|-----------------------------------------|-----------|
| Outer Width (W)                         | 800 mm    |
| Outer Depth (D)                         | 1000 mm   |
| Outer Height (H)                        | 2033 mm   |
| Inner Width (w1)                        | 703 mm    |
| Inner Depth (d1)                        | 750 mm    |
| Inner Height (h1)                       | 1873 mm   |
| 19" Rails Adjustable<br>Depth Range (c) | 123 - 573 |
| Weight                                  | 121,3 kg  |
|                                         |           |