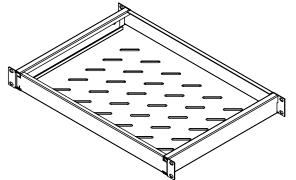

## 1U shelf for fix mounting with adjustable rail

Item no.: LVN241011

## **PRODUCT OVERVIEW**

The fix mounting shelf can be mounted on 19" server or network cabinet. With help of adjustable rail, it can be adaptable with cabinet in different depth. Load capacity is up to 50kg.

## **SPECIFICATIONS**

Color: Black

Height unit : 1U

Sturdy steel sheet with perforation

- Shelf depth: 320mm
- Adjustable rail length: 300mm
- Adjustable for 600 800 mm depth cabinet
- Mounting on 19" server or network cabinet