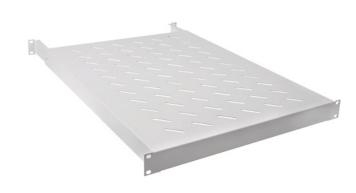

## **PRODUCT OVERVIEW**

The fix mounting shelf can be mounted on 19" server or network cabinet. With help of adjustable rail, it can be adaptable with cabinet in different depth. Load capacity is up to 50kg.

## **SPECIFICATIONS**

Color: Black

Height unit : 1U

Sturdy steel sheet with perforation

- Shelf depth: 320mm
- Adjustable rail length: 300mm
- Adjustable for 600 800 mm depth cabinet
- Mounting on 19" server or network cabinet