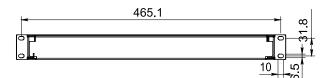

## **SPECIFICATIONS**

Color: Black

Height unit : 1U

Sturdy steel sheet with perforation

- Shelf depth: 320mm
- Adjustable rail length: 300mm
- Adjustable for 600 800 mm depth cabinet
- Mounting on 19" server or network cabinet

Load capacity: 50 kg

Adaptable with cabinet in different depth

Version 1.0 2021, July 5