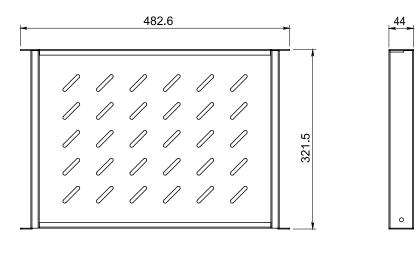

## **SPECIFICATIONS**

Color: Black

Height unit : 1U

Sturdy steel sheet with perforation

- Shelf depth: 320mm
- Adjustable rail length: 300mm
- Adjustable for 600 800 mm depth cabinet
- Mounting on 19" server or network cabinet

Load capacity: 50 kg

Adaptable with cabinet in different depth

Version 1.0 2021, July 5