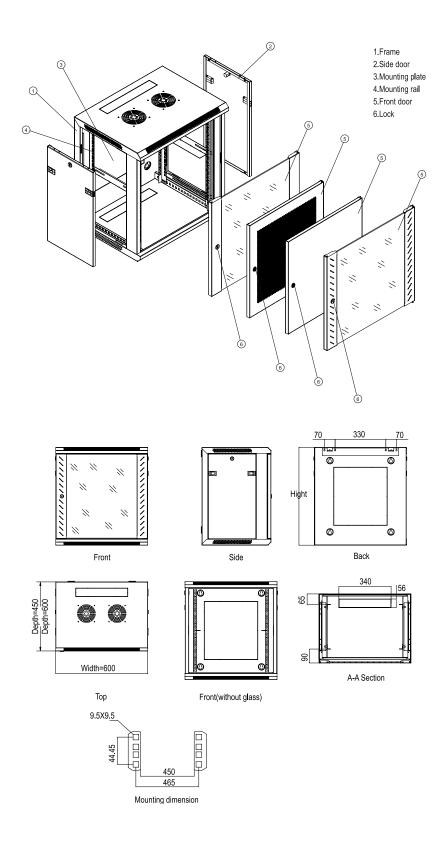

## **SPECIFICATIONS**

| Туре                  | Wall mounted rack cabinet |
|-----------------------|---------------------------|
| Modular spacing       | 19"                       |
| Rack capacity         | 6U                        |
| Color                 | Black                     |
| Material              | Steel                     |
| Front door            | Plate                     |
| Front door key lock   | Yes                       |
| Removable front door  | Yes                       |
| Removable side panels | Yes                       |
| Mounting profile      | Front and rear            |
| Rail thickness        | 1.5 mm                    |
| Ventilation           | Passive, space for 2 fans |

| Industry standard compliance | Comply with ANSI/EIA<br>RS-310-D, DIN41491; PART1,<br>IEC297-2, DIN41494; PART7,<br>GB/T3047.2-92 standard.<br>Compatible with metric, ETSI<br>and 19' international standard |
|------------------------------|-------------------------------------------------------------------------------------------------------------------------------------------------------------------------------|
| Width                        | 600 mm                                                                                                                                                                        |
| Height                       | 367 mm                                                                                                                                                                        |
| Depth                        | 450 mm                                                                                                                                                                        |
| Maximum weight capacity      | 60 kg                                                                                                                                                                         |
| Package                      | Flatpack                                                                                                                                                                      |