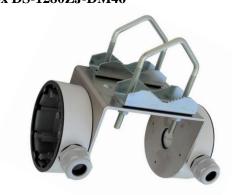

HIK134L + 2x Z85DV85 TWIN

HIK134L + 2x Z85DV85 TWIN + 2x DS-1280ZJ-DM46

sheet HIK134L TWIN

| material                    | AlMg3 thickness 4 mm           |
|-----------------------------|--------------------------------|
| bracket (Fe galvanic zinc ) | 2x Z85DV85                     |
| weight                      | 0,996kg                        |
| dimensions HIK134L TWIN     | 160 x 130 x 120 x 4mm          |
| openings HIK134L TWIN       | 2x Ø34, 2x Ø12 , 4x Ø10, 8x M4 |
| installation                | tube from 27 up to 75mm        |

note: it is possible to use the HIK134L + 2x Z85DV85 TWIN for other cameras (mounting boxes) – modification to different holes isn't complicated since HIK134L TWIN sheet metal is made out of AlMg3.

Installation to a tube or a pole with diameter ranging from 27 up to 75mm.