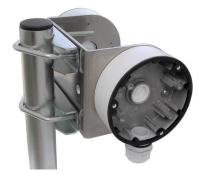

## HIK134L + 2x Z85DV85 TWIN

Professional bracket for the HIKVISION camera mounting onto a tube or pole in both vertical and horizontal position mounting gear for the DS-1280ZJ-DM46, DS-1260ZJ, DS-1280ZJ-S, DS-1280ZJ-PT3J ...

HIK134L + 2x Z85DV85 TWIN

HIK134L + 2x Z85DV85 TWIN + 2x DS-1280ZJ-DM46

sheet HIK134L TWIN

| material                    | AlMg3 thickness 4 mm           |
|-----------------------------|--------------------------------|
| bracket (Fe galvanic zinc ) | 2x Z85DV85                     |
| weight                      | 0,996kg                        |
| dimensions HIK134L TWIN     | 160 x 130 x 120 x 4mm          |
| openings HIK134L TWIN       | 2x Ø34, 2x Ø12 , 4x Ø10, 8x M4 |
| installation                | tube from 27 up to 75mm        |

note: it is possible to use the HIK134L + 2x Z85DV85 TWIN for other cameras (mounting boxes) – modification to different holes isn't complicated since HIK134L TWIN sheet metal is made out of AlMg3.

Installation to a tube or a pole with diameter ranging from 27 up to 75mm.