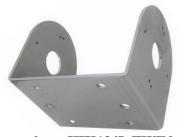

HIK134L + 2x Z85DV85 TWIN

HIK134L + 2x Z85DV85 TWIN + 2x DS-1280ZJ-DM46

sheet HIK134L TWIN

| material                    | AlMg3 thickness 4 mm           |
|-----------------------------|--------------------------------|
| bracket (Fe galvanic zinc ) | 2x Z85DV85                     |
| weight                      | 0,996kg                        |
| dimensions HIK134L TWIN     | 160 x 130 x 120 x 4mm          |
| openings HIK134L TWIN       | 2x Ø34, 2x Ø12 , 4x Ø10, 8x M4 |
| installation                | tube from 27 up to 75mm        |

note: it is possible to use the HIK134L + 2x Z85DV85 TWIN for other cameras (mounting boxes) – modification to different holes isn't complicated since HIK134L TWIN sheet metal is made out of AlMg3.

Installation to a tube or a pole with diameter ranging from 27 up to 75mm.