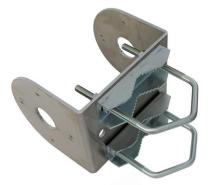

HIK134L + 2x Z85DV85 TWIN

HIK134L + 2x Z85DV85 TWIN + 2x DS-1280ZJ-DM46

sheet HIK134L TWIN

| material                    | AlMg3 thickness 4 mm           |
|-----------------------------|--------------------------------|
| bracket (Fe galvanic zinc ) | 2x Z85DV85                     |
| weight                      | 0,996kg                        |
| dimensions HIK134L TWIN     | 160 x 130 x 120 x 4mm          |
| openings HIK134L TWIN       | 2x Ø34, 2x Ø12 , 4x Ø10, 8x M4 |
| installation                | tube from 27 up to 75mm        |

note: it is possible to use the HIK134L + 2x Z85DV85 TWIN for other cameras (mounting boxes) – modification to different holes isn't complicated since HIK134L TWIN sheet metal is made out of AlMg3.

Installation to a tube or a pole with diameter ranging from 27 up to 75mm.