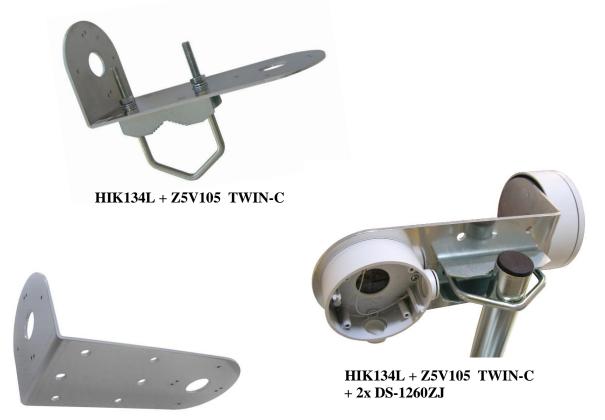

## HIK134L + Z5V105 TWIN-C

Professional bracket for the HIKVISION camera mounting onto a tube or pole in both vertical and horizontal position **mounting gear for the DS-1280ZJ-DM46, DS-1260ZJ, DS-1280ZJ-S, DS-1280ZJ-PT3J**...

sheet HIK134L TWIN-C

| material                   | AIMg3 thickness 4 mm           |        |
|----------------------------|--------------------------------|--------|
| bracket (Fe galvanic zinc) | Z5V105                         |        |
| weight                     | 0,987kg                        |        |
| dimensions HIK134L TWIN-C  | 280 x 120 x 130 x 4mm          |        |
| openings HIK134L TWIN-C    | 2x Ø34, 2x Ø12 , 4x Ø10, 8x M4 | T T    |
| installation               | tube from 40 up to 89mm        | Z5V105 |

note : it is possible to use the HIK134L + Z5V105 TWIN-C for other cameras (mounting boxes) – modification to different holes isn't complicated since HIK134L TWIN-C sheet metal is made out of AlMg3.

Installation to a tube or a pole with diameter ranging from 40 up to 89mm.