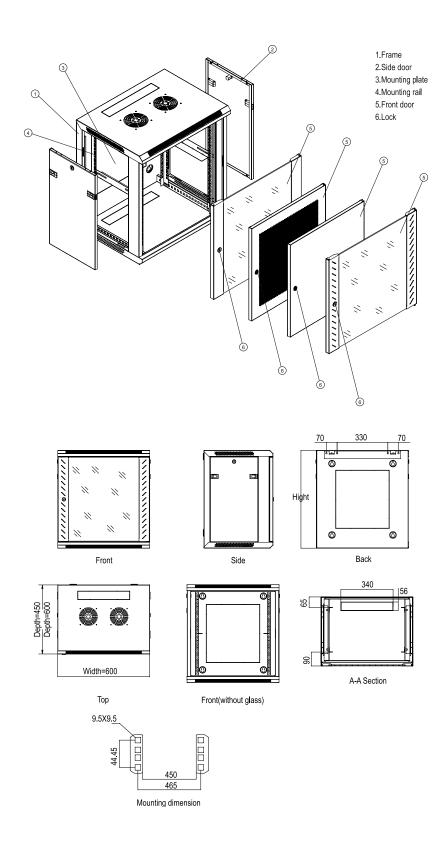

## **SPECIFICATIONS**

| Туре                  | Wall mounted rack cabinet |
|-----------------------|---------------------------|
| Modular spacing       | 19"                       |
| Rack capacity         | 20U                       |
| Color                 | Black                     |
| Material              | Steel                     |
| Front door            | Plate                     |
| Front door key lock   | Yes                       |
| Removable front door  | Yes                       |
| Removable side panels | Yes                       |
| Mounting profile      | Front and rear            |
| Rail thickness        | 1.5 mm                    |
| Ventilation           | Passive, space for 2 fans |
|                       |                           |

| Industry standard compliance | Comply with ANSI/EIA<br>RS-310-D, DIN41491; PART1,<br>IEC297-2, DIN41494; PART7,<br>GB/T3047.2-92 standard.<br>Compatible with metric, ETSI<br>and 19' international standard |
|------------------------------|-------------------------------------------------------------------------------------------------------------------------------------------------------------------------------|
| Width                        | 600 mm                                                                                                                                                                        |
| Height                       | 1010 mm                                                                                                                                                                       |
| Depth                        | 600 mm                                                                                                                                                                        |
| Maximum weight capacity      | 60 kg                                                                                                                                                                         |
| Package                      | Flatpack                                                                                                                                                                      |
|                              |                                                                                                                                                                               |