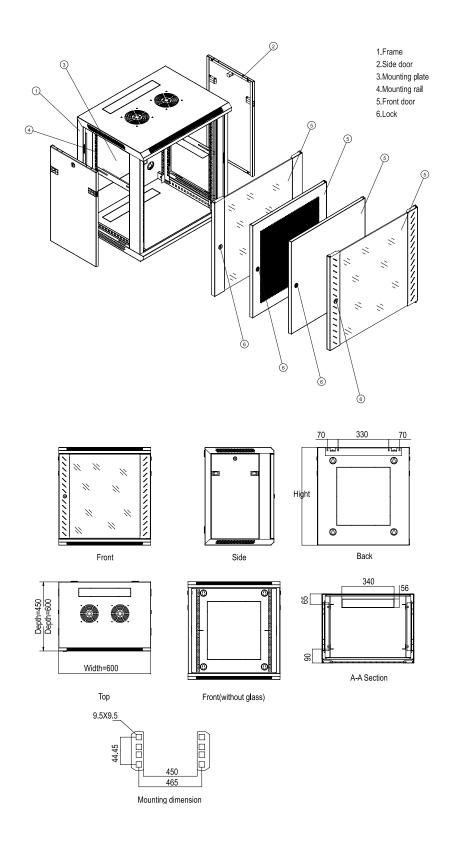

#### **SPECIFICATIONS**

| Туре                  | Wall mounted rack cabinet |
|-----------------------|---------------------------|
| Modular spacing       | 19"                       |
| Rack capacity         | 10U                       |
| Color                 | Black                     |
| Material              | Steel                     |
| Front door            | Plate                     |
| Front door key lock   | Yes                       |
| Removable front door  | Yes                       |
| Removable side panels | Yes                       |
| Mounting profile      | Front and rear            |
| Rail thickness        | 1.5 mm                    |
| Ventilation           | Passive, space for 2 fans |

| Industry standard compliance | Comply with ANSI/EIA<br>RS-310-D, DIN41491; PART1,<br>IEC297-2, DIN41494; PART7,<br>GB/T3047.2-92 standard.<br>Compatible with metric, ETSI<br>and 19' international standard |
|------------------------------|-------------------------------------------------------------------------------------------------------------------------------------------------------------------------------|
| Width                        | 600 mm                                                                                                                                                                        |
| Height                       | 553 mm                                                                                                                                                                        |
| Depth                        | 450 mm                                                                                                                                                                        |
| Maximum weight capacity      | 60 kg                                                                                                                                                                         |
| Package                      | Flatpack                                                                                                                                                                      |