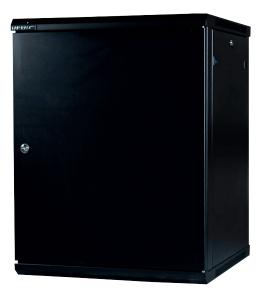

#### **PRODUCT OVERVIEW**

Wall-mounted 600mm wide rack cabinet designed for the installation of both cabling and equipment. Suitable for multiple applications including local area networking (LAN) cabling and hardware, and the housing of surveillance and audio visual equipment.

#### **SPECIFICATIONS**

| Туре                  | Wall mounted rack cabinet |
|-----------------------|---------------------------|
| Modular spacing       | 19"                       |
| Rack capacity         | 10U                       |
| Color                 | Black                     |
| Material              | Steel                     |
| Front door            | Plate                     |
| Front door key lock   | Yes                       |
| Removable front door  | Yes                       |
| Removable side panels | Yes                       |
| Mounting profile      | Front and rear            |
| Rail thickness        | 1.5 mm                    |
| Ventilation           | Passive, space for 2 fans |